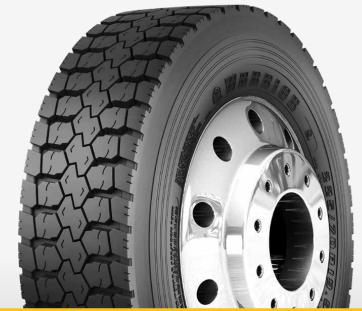

## **WD410**

## OPEN SHOULDER DRIVE-POSITION TIRE

## FEATURES AND BENEFITS

- 19/32" of tread depth
- Promotes long original mileage
- Zig zag tread design provides protection from hazards and debris
- Tie bar on the outside shoulder helps to maintain tire stability and combat irregular wear
- Siping in the tread blocks enables the tire to efficiently channel water