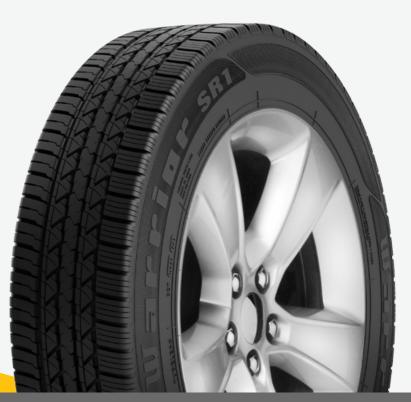

# **SR1** All Season SUV/CUV

| SIZE           | UTQG    | SECTION<br>WIDTH | OVERALL<br>DIAMETER (IN) | TREAD<br>WIDTH (IN) | MAX LOAD (LBS) | TREAD DEPTH<br>(32NDS) | TREAD CONSTRUCTION |
|----------------|---------|------------------|--------------------------|---------------------|----------------|------------------------|--------------------|
| 215/75R15 100S | 540 A B | 8.7              | 27.7                     | 6.2                 | 1764           | 10.0                   | 2P+2S+1N           |
| 225/75R15 102S | 540 A B | 9.0              | 28.4                     | 6.5                 | 1874           | 10.0                   | 2P+2S+1N           |
| 205/70R15 96S  | 540 A B | 8.4              | 26.3                     | 6.0                 | 1565           | 10.0                   | 2P+2S+1N           |
| 215/70R16 100T | 540 A B | 8.9              | 27.9                     | 6.4                 | 1764           | 10.0                   | 2P+2S+1N           |
| 215/65R16 98H  | 540 A A | 8.7              | 27.1                     | 6.4                 | 1653           | 10.0                   | 2P+2S+1N           |
| 235/60R16 100H | 540 A A | 9.5              | 27.2                     | 7.1                 | 1764           | 10.0                   | 2P+2S+1N           |
| 215/60R17 96H  | 540 A A | 8.7              | 27.3                     | 6.5                 | 1565           | 10.0                   | 2P+2S+1N           |
| 225/60R17 99T  | 540 A B | 8.9              | 27.7                     | 6.7                 | 1709           | 10.0                   | 2P+2S+1N           |
| 225/65R17 102H | 540 A A | 9.0              | 28.5                     | 6.8                 | 1874           | 10.0                   | 2P+2S+1N           |