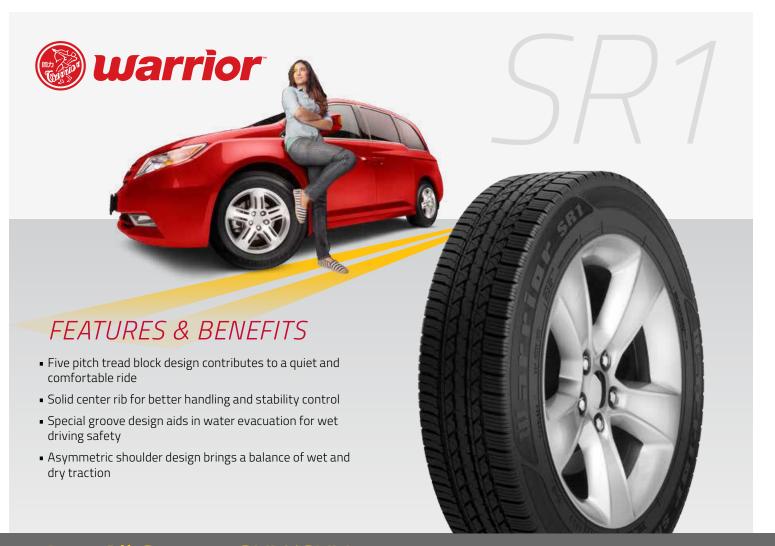

# **SR1** All Season SUV/CUV

| SIZE           | UTQG    | SECTION<br>WIDTH | OVERALL<br>DIAMETER (IN) | TREAD<br>WIDTH (IN) | MAX LOAD (LBS) | TREAD DEPTH<br>(32NDS) | TREAD CONSTRUCTION |
|----------------|---------|------------------|--------------------------|---------------------|----------------|------------------------|--------------------|
| 215/75R15 100S | 540 A B | 8.7              | 27.7                     | 6.2                 | 1764           | 10.0                   | 2P+2S+1N           |
| 225/75R15 102S | 540 A B | 9.0              | 28.4                     | 6.5                 | 1874           | 10.0                   | 2P+2S+1N           |
| 205/70R15 96S  | 540 A B | 8.4              | 26.3                     | 6.0                 | 1565           | 10.0                   | 2P+2S+1N           |
| 215/70R16 100T | 540 A B | 8.9              | 27.9                     | 6.4                 | 1764           | 10.0                   | 2P+2S+1N           |
| 215/65R16 98H  | 540 A A | 8.7              | 27.1                     | 6.4                 | 1653           | 10.0                   | 2P+2S+1N           |
| 235/60R16 100H | 540 A A | 9.5              | 27.2                     | 7.1                 | 1764           | 10.0                   | 2P+2S+1N           |
| 215/60R17 96H  | 540 A A | 8.7              | 27.3                     | 6.5                 | 1565           | 10.0                   | 2P+2S+1N           |
| 225/60R17 99T  | 540 A B | 8.9              | 27.7                     | 6.7                 | 1709           | 10.0                   | 2P+2S+1N           |
| 225/65R17 102H | 540 A A | 9.0              | 28.5                     | 6.8                 | 1874           | 10.0                   | 2P+2S+1N           |